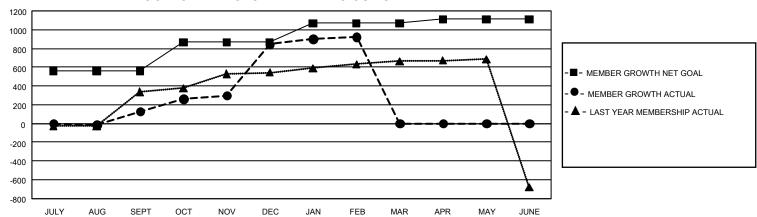

## GMT Constitutional Area 5 - C, Group B

REPORT DOES NOT INCLUDE CLUBS IN UNDISTRICTED AREAS.

| Clubs                 |               |           |               | Members               |                          |                         |                                                    |
|-----------------------|---------------|-----------|---------------|-----------------------|--------------------------|-------------------------|----------------------------------------------------|
| RESULTS FOR 2022-2023 |               |           |               | RESULTS FOR 2022-2023 |                          |                         |                                                    |
| QUARTER               | NEW CLUB GOAL | NEW CLUBS | DROPPED CLUBS | QUARTER ME            | EMBER GROWTH NET<br>GOAL | MEMBER GROWTH<br>ACTUAL | DROPPED MEMBERS<br>ACTUAL (including<br>transfers) |
| JULY/AUG/SEPT         | 3             | 0         | 3             | JULY/AUG/SEPT         | - 563                    | 261                     | 53                                                 |
| OCT/NOV/DEC           | 3             | 0         | 0             | OCT/NOV/DEC           | 303                      | 744                     | 15                                                 |
| JAN/FEB/MAR           | 3             | 0         | 0             | JAN/FEB/MAR           | 203                      | 109                     | 20                                                 |
| APR/MAY/JUNE          | 3             | 0         | 0             | APR/MAY/JUNE          | 43                       | 0                       | 0                                                  |

## GOALS AND ACTUAL MEMBERS CUMULATIVE

| DROPPED CLUBS: 3 |    | 209 CLUBS OF 314 ADDED 1<br>OR MORE NEW MEMBERS | GENDER DISTRIBUTION                 |                |  |
|------------------|----|-------------------------------------------------|-------------------------------------|----------------|--|
|                  |    |                                                 | MALE                                | 4,618 (59.00%) |  |
|                  |    |                                                 | FEMALE                              | 3,209 (41.00%) |  |
| DROPPED MEMBERS  |    |                                                 | NON BINARY                          | 0 (0.00%)      |  |
| DECEASED         | 6  |                                                 | PREFER NOT TO ANSWER                | 0 (0.00%)      |  |
| CLUB CANCELLED   | 0  |                                                 | TOTAL FAMILY UNIT MEMBERS 53        |                |  |
| OTHER            | 82 | CLICK HERE FOR                                  | TOTAL PARMET ONLY MEMBERS           |                |  |
| TOTAL            | 88 | CUMULATIVE MEMBERSHIP DATA                      | FAMILY MEMBERS PAYING HALF DUES 273 |                |  |