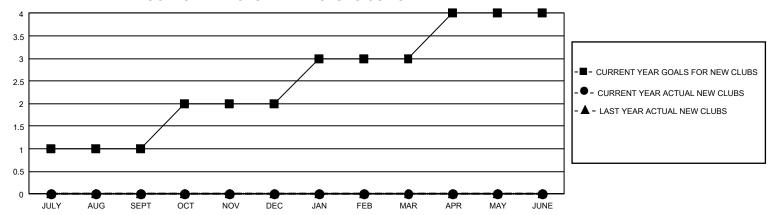

## GMT Constitutional Area 5 - C, Group B

REPORT DOES NOT INCLUDE CLUBS IN UNDISTRICTED AREAS.

| Clubs                 |               |           |               | Members               |                          |                         |                                                    |
|-----------------------|---------------|-----------|---------------|-----------------------|--------------------------|-------------------------|----------------------------------------------------|
| RESULTS FOR 2022-2023 |               |           |               | RESULTS FOR 2022-2023 |                          |                         |                                                    |
| QUARTER               | NEW CLUB GOAL | NEW CLUBS | DROPPED CLUBS | QUARTER ME            | EMBER GROWTH NET<br>GOAL | MEMBER GROWTH<br>ACTUAL | DROPPED MEMBERS<br>ACTUAL (including<br>transfers) |
| JULY/AUG/SEPT         | 3             | 0         | 3             | JULY/AUG/SEPT         | - 563                    | 261                     | 53                                                 |
| OCT/NOV/DEC           | 3             | 0         | 0             | OCT/NOV/DEC           | 303                      | 744                     | 15                                                 |
| JAN/FEB/MAR           | 3             | 0         | 0             | JAN/FEB/MAR           | 203                      | 109                     | 20                                                 |
| APR/MAY/JUNE          | 3             | 0         | 0             | APR/MAY/JUNE          | 43                       | 0                       | 0                                                  |

## GOALS AND ACTUAL NEW CLUBS CUMULATIVE